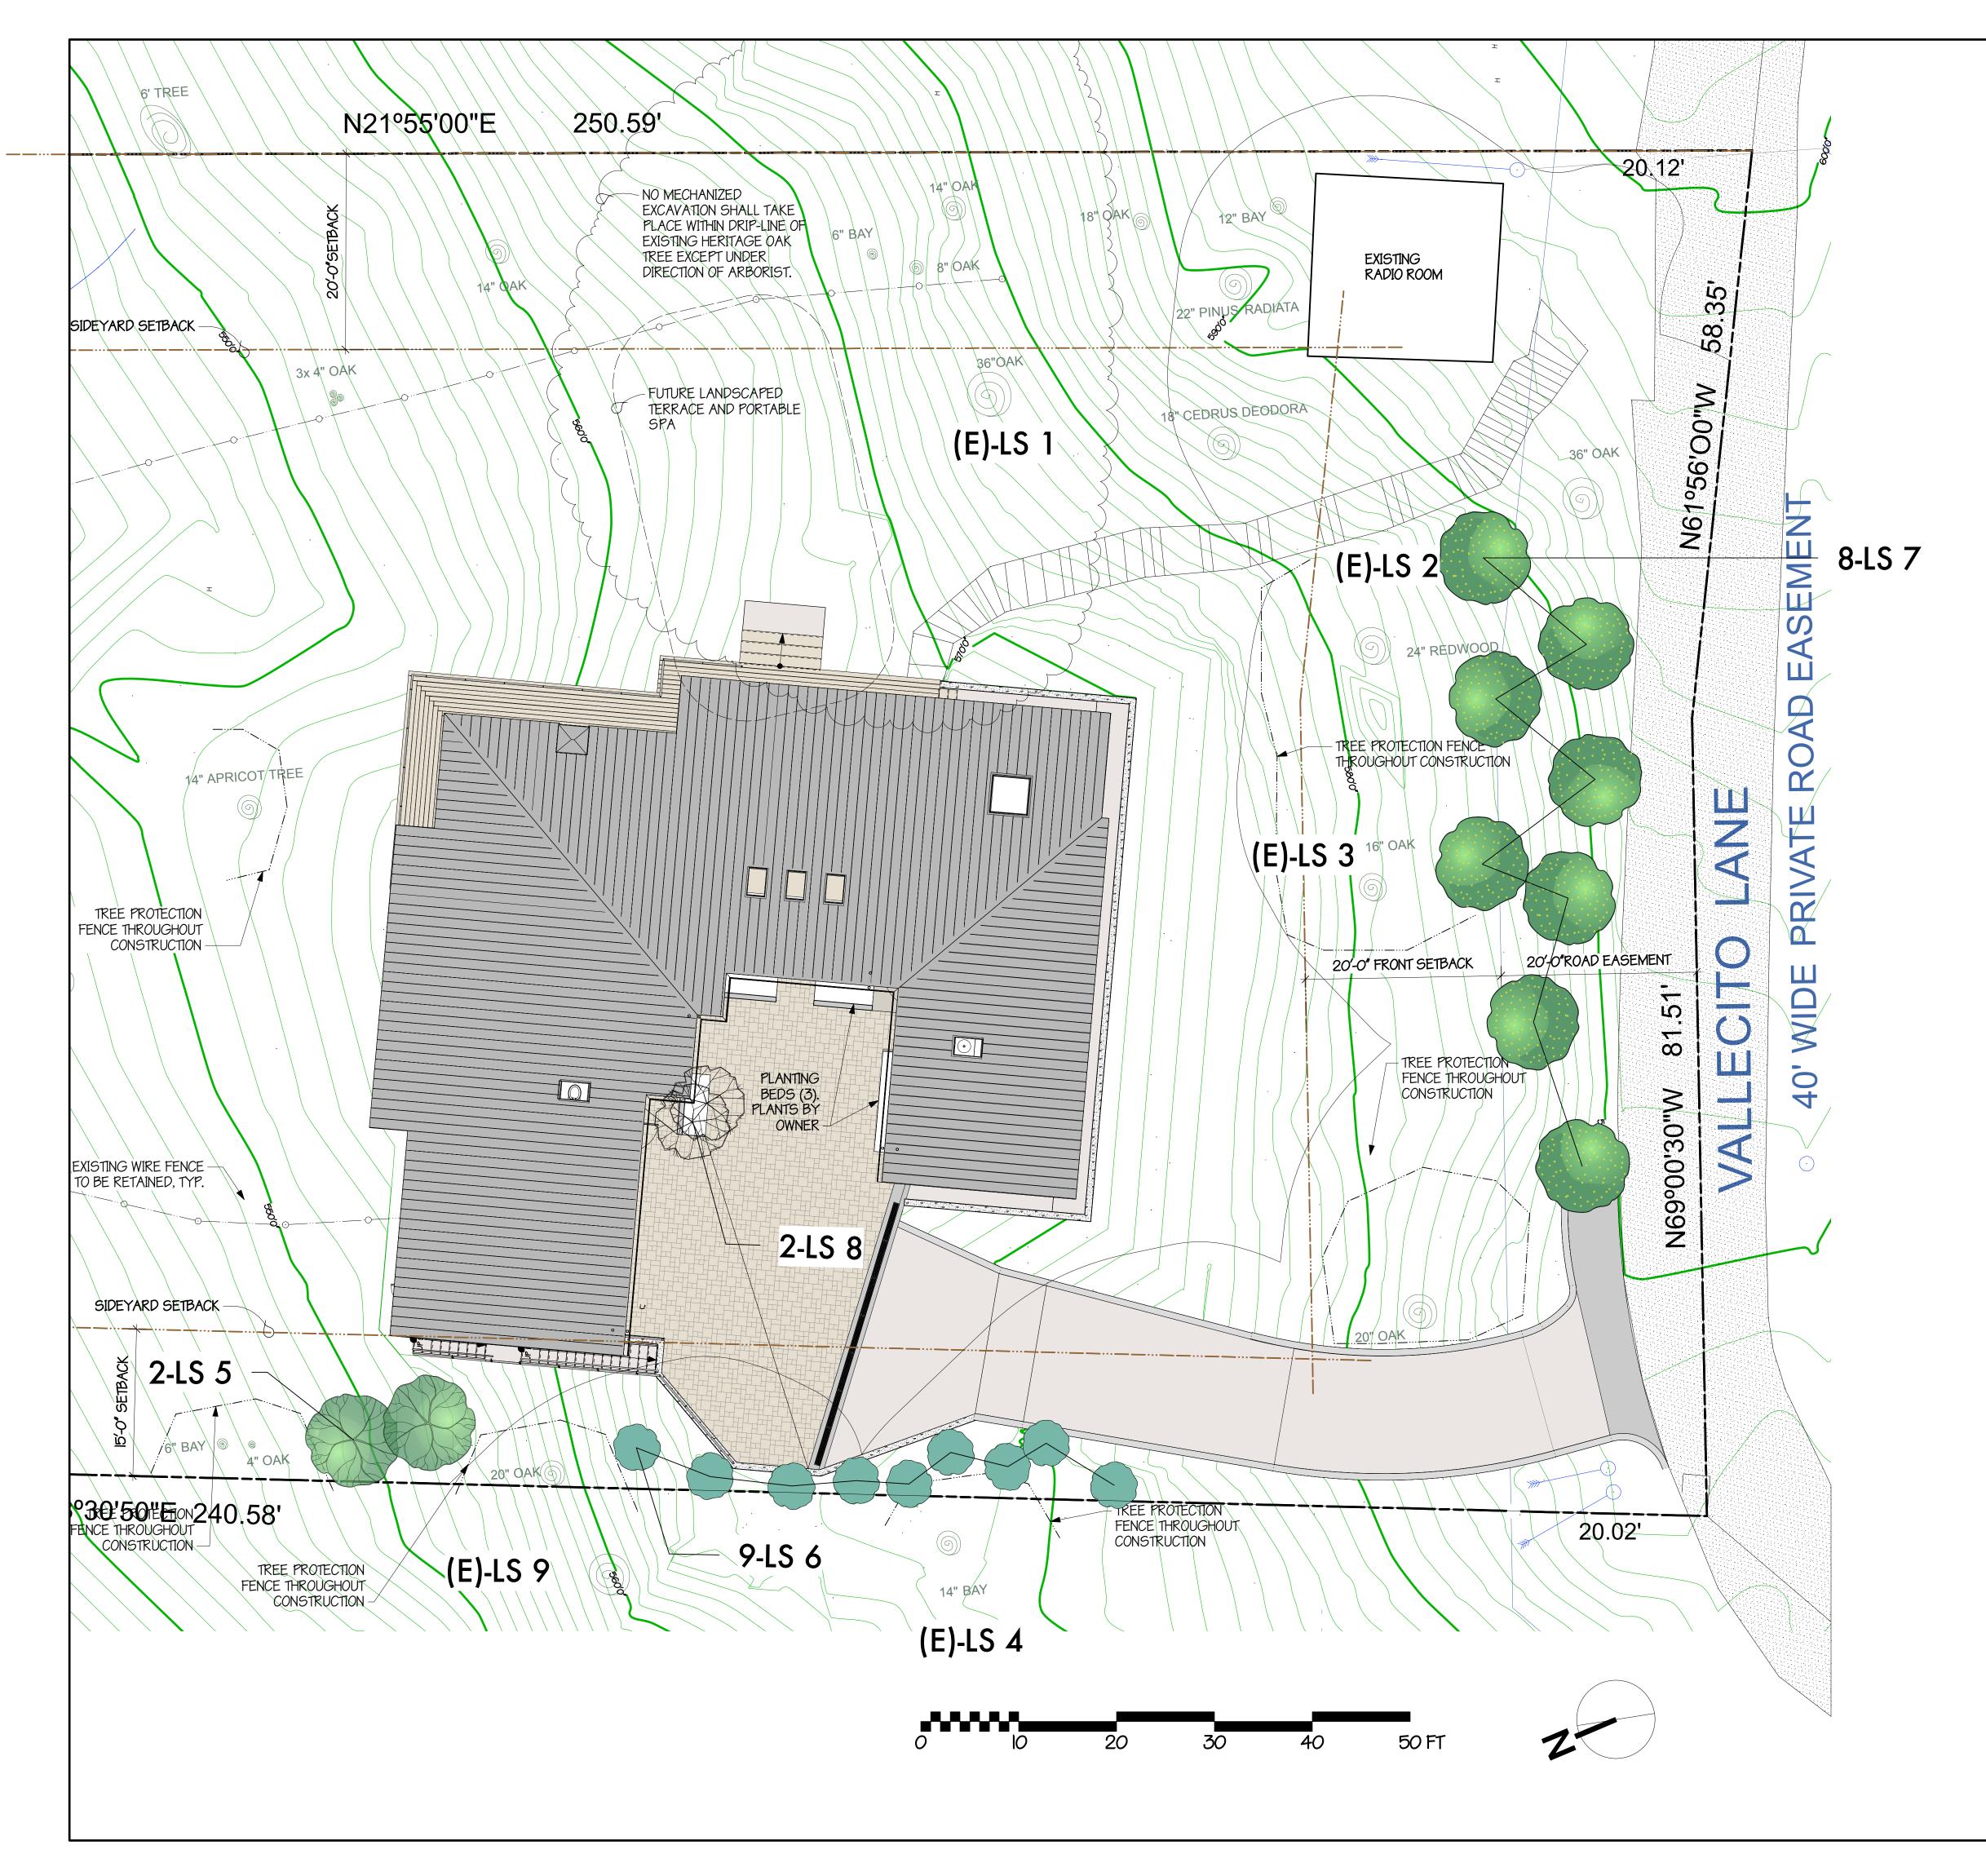

## LANDSCAPE PLANTING LEGEND

| SYMBOL  |                       | DESCRIPTION                                                                                                                                                                                                                                                                                                  |  |
|---------|-----------------------|--------------------------------------------------------------------------------------------------------------------------------------------------------------------------------------------------------------------------------------------------------------------------------------------------------------|--|
| LS 1    | (E) <b>*</b>          | EXISTING COAST LIVE OAK, 41" DBH. HERITAGE TREE,<br>CANOPY AS INDICATED, PROTECT FROM COMPACTION AND<br>DEHYDRATION DURING CONSTRUCTION. NO MECHANIZED<br>EXCAVATION SHALLH BE ALLOWED WITHIN DRIP LINE.                                                                                                     |  |
| LS 2    | (E) <b>*</b>          | EXISTING COAST REDWOOD, 24" DBH. PROTECT FROM COMPACTION<br>AND DEHYDRATION DURING CONSTRUCTION.                                                                                                                                                                                                             |  |
| LS 3    | (E) <b>*</b>          | EXISTING COAST LIVE OAK, 14" DBH. PROTECT FROM COMPACTION<br>AND DEHYDRATION DURING CONSTRUCTION.                                                                                                                                                                                                            |  |
| LS 4    | (E) <b>*</b>          | EXISTING CALIFORNIA BAY LAUREL, 12" DBH.<br>TRIM IF REQUIRED FOR CLEARANCE ABOVE NEW DRIVEWAY.                                                                                                                                                                                                               |  |
| LS 5    | 2                     | HETEROMELES ARBUTIFOLIA; TOYAN; 5 GALLON<br>EVERGREEN TREE, 10'-20' HIGH, 10' SPREAD                                                                                                                                                                                                                         |  |
| LS 6    | 9                     | CARPENTERIA CALIFORNICA "ELIZABETH"; BUSH ANENOME;<br>I GALLON EVERGREEN SHRUB, 6'-8' HIGH, 4'-6' SPREAD                                                                                                                                                                                                     |  |
| LS 7    | 8                     | RHAMNUS ALATERNUS "JOHN EDWARDS"; ITALIAN BUCKTHORN;<br>5 GALLON EVERGREEN SHRUB, 15'-18' HIGH, 6'-10' SPREAD                                                                                                                                                                                                |  |
| LS 8    | 2                     | ACER PALMATUM "SANGO KAKU"; JAPANESE MAPLE CORAL BARK;<br>20 GALLON. DECIDUOUS TREE, 15'-20' HIGH & SPREAD                                                                                                                                                                                                   |  |
| LS 9    | (E) <b>*</b>          | EXISTING COAST LIVE OAK, 3 STEM, EACH <5" DBH. REMOVE                                                                                                                                                                                                                                                        |  |
|         |                       |                                                                                                                                                                                                                                                                                                              |  |
| 10" BAY |                       | BORE DIAMETER AND TREE NAMES THUS IN BOLDFACE INDICATE<br>EXISTING TREES ON-SITE, PER SURVEY, TO BE RETAINED UNLESS<br>OTHERWISE NOTED.<br>"OAK" INDICATES COAST LIVE OAK, QUERCUS AGRIFOLIA<br>"BAY" INDICATES CALIFORNIA BAY LAUREL,<br>UMBELLULARIA CALIFORNICA<br>REDWOOD INDICATES SEQUOIA SEMPERVIRENS |  |
| *       | PREF<br>REM,<br>ON TH | INDICATES EXISTING TREES IDENTIFIED IN ARBORIST REPORT<br>PREPARED BY BRENDE & LAMB.<br>REMAINING EXISTING TREES IDENTIFIED ON SURVEY AND AS INDICATED<br>ON THIS PLAN ARE NOT DEEMED BY ARBORIST TO BE AT RISK OF<br>DAMAGE BY CONSTRUCTION AND SHALL BE PROTECTED AND PRESERVED.                           |  |